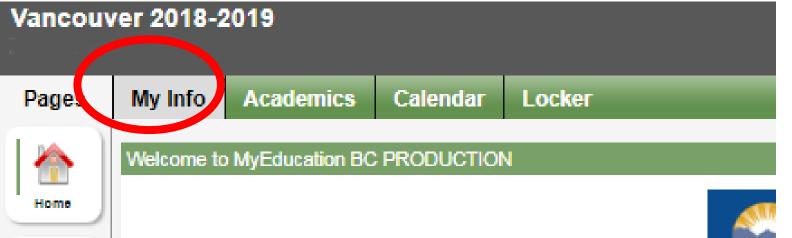

## MyEducation BC

COURSE PLANNING

BRITISH OLUMBIA

How-To Video





https://www.myeducation.gov.bc.ca

| MyEducation BC Prod 16 |                      |
|------------------------|----------------------|
| Login ID               |                      |
|                        |                      |
| Password               |                      |
|                        | I forgot my password |
| <b>→</b> Log On        |                      |





One One All c

# Click My Info on top-tab

### Recent Activity

Search:

Page Directory

- 02/01/2019 Term Grades Posted (PHYSICAL AND HEALTH EDUCATION 10
- 02/01/2019 Term Grades Posted (PHYSICAL AND HEALTH EDUCATION 10
- 02/01/2019 Term Grades Posted (PHYSICAL AND HEALTH EDUCATION 10
- 02/01/2019 Term Grades Posted (PHYSICAL AND HEALTH EDUCATION 10
- 02/01/2019 Term Grades Posted (PHYSICAL AND HEALTH EDUCATION 10



# Click Requests on side-tab

# Click Select Button to view ALI





Requests

My Details

Current

Schedule

Contacts:

Attendance:

Requests

- 1. Select courses
- 2. Use drop-down menu to search alphabetically by code or click left and right arrow
- 3. Check and uncheck boxes to select multiple courses
- 4. Click **OK** to save choices

### **Program Students**

- If y