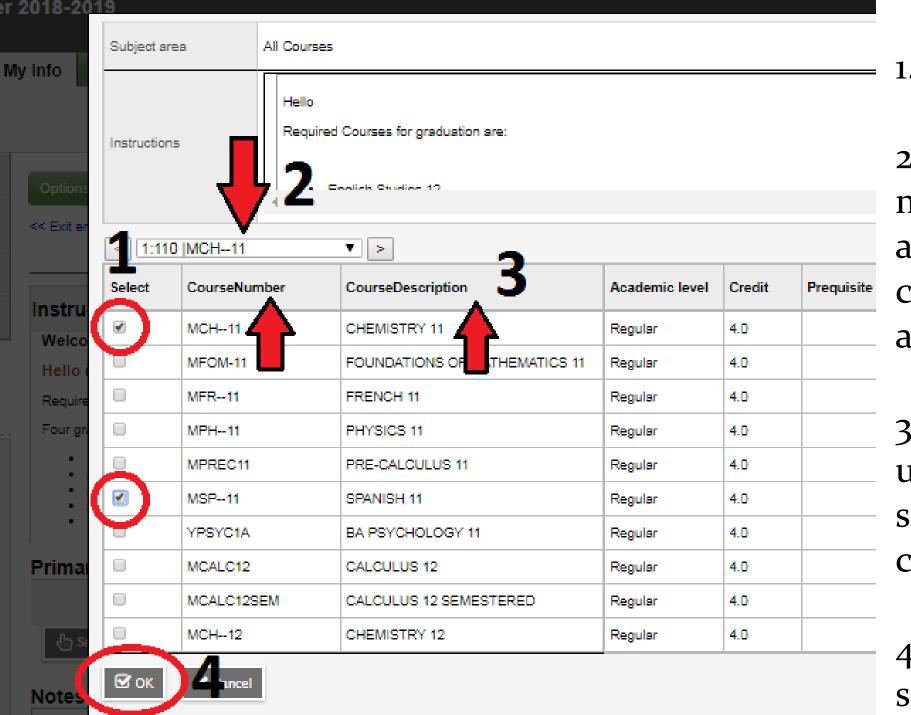

- 1. Select courses
- 2. Use drop-down menu to search alphabetically by code or click left and right arrow
- 3. Check and uncheck boxes to select multiple courses
- 4. Click **OK** to save choices