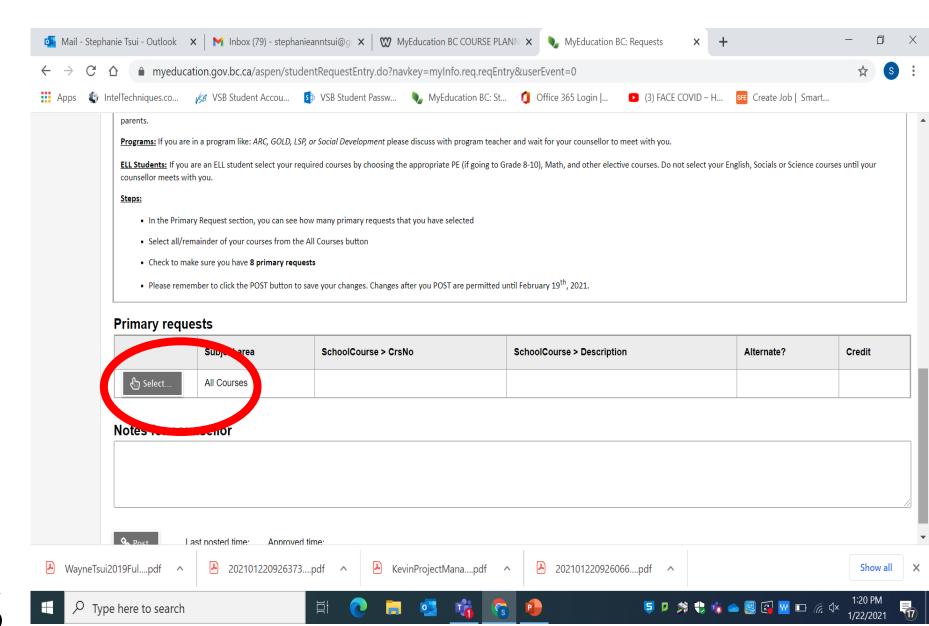

# Click Select Button to view ALI

Requests

My Details

Current

Schedule

Contacts:

Attendance:

Requests

- 1. Select courses
- 2. Use drop-down menu to search alphabetically by code or click left and right arrow
- 3. Check and uncheck boxes to select multiple courses
- 4. Click **OK** to save choices