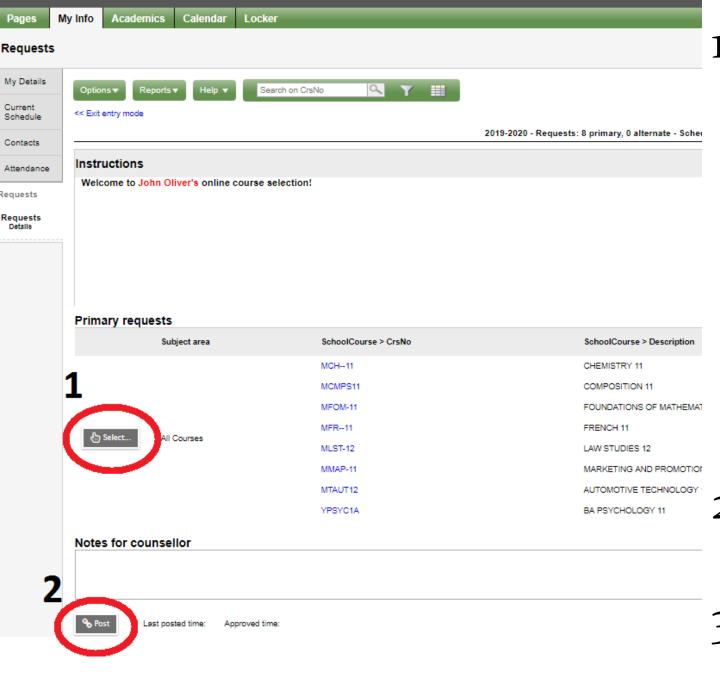

# Click Select Button to view ALI

Requests

My Details

Current

Schedule

Contacts:

Attendance:

Requests

If you cannot see the course you are looking for, use the bottom scroll bar to slide right and then the scroll bar to slide down to see courses that may be "hidden"

1. If you need to make changes, click **Select** again and uncheck boxes to delete courses and check boxes for courses you wish to add

2. Click *Post* to save

. You can make changes until Feb 19<sup>th</sup>