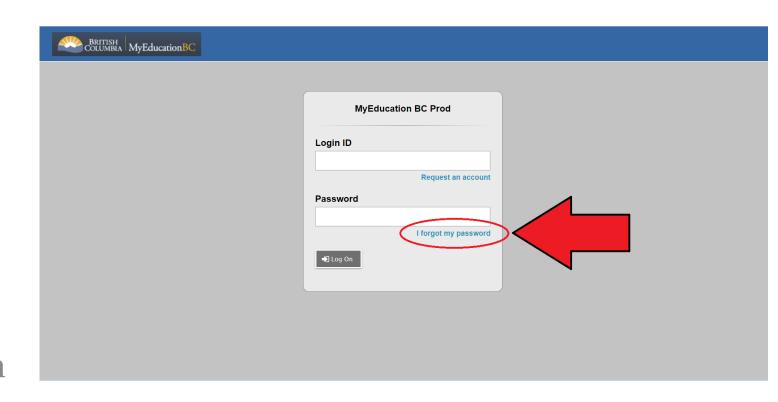

## Questions?

If you cannot access your MyEducation BC account, try to manually by selecting the FORGOT MY PASSWORD option.

If that does not work, email Ms. Guo (Receptionist) from your learn email to request an account reset (with your student number provided).