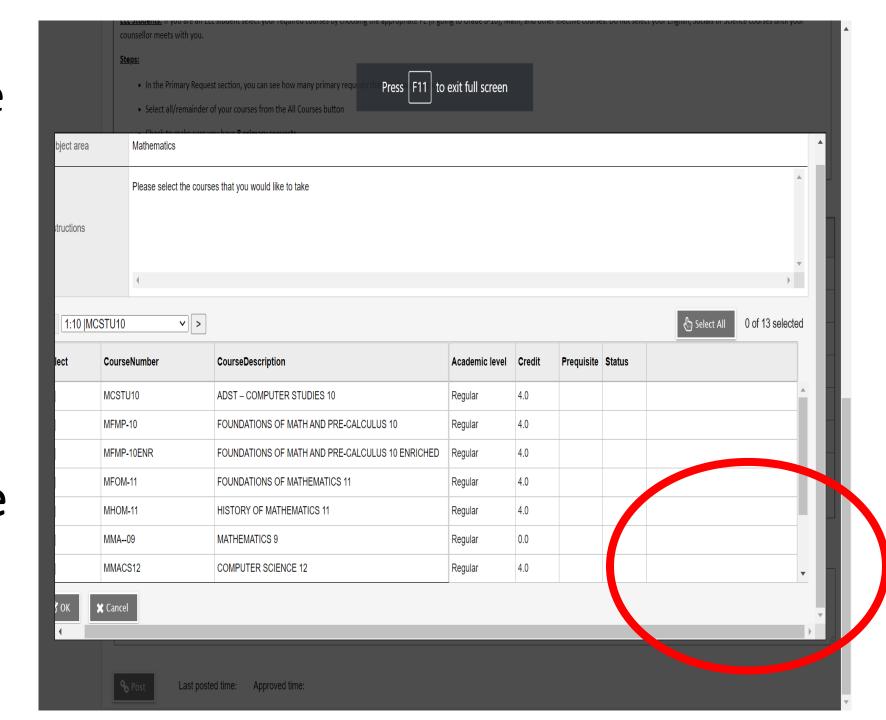

# Click Select Button to view ALI

Requests

My Details

Current

Schedule

Contacts:

Attendance:

Requests

- 1. Select courses
- 2. Use drop-down menu to search alphabetically by code or click left and right arrow
- 3. Check and uncheck boxes to select multiple courses
- 4. Click **OK** to save choices

If you cannot see the course you are looking for, use the bottom scroll bar to slide right and then the scroll bar to slide down to see courses that may be "hidden"

1. If you need to make changes, click **Select** again and uncheck boxes to delete courses and check boxes for courses you wish to add