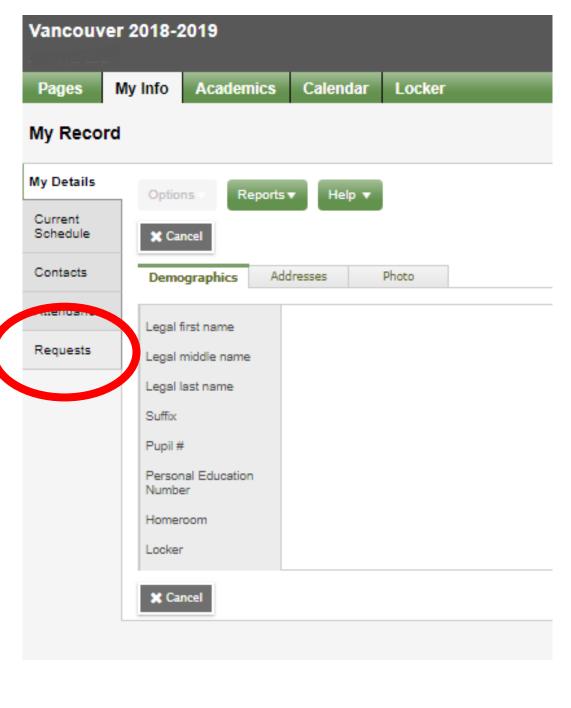

w.myeducation.gov.bc.ca

| MyEducation BC Prod 16 |                      |
|------------------------|----------------------|
| Login ID               |                      |
|                        |                      |
| Password               |                      |
|                        | I forgot my password |
| <b>→</b> Log On        |                      |





One One All c

# Click My Info on top-tab

### Recent Activity

Search:

Page Directory

- 02/01/2019 Term Grades Posted (PHYSICAL AND HEALTH EDUCATION 10
- 02/01/2019 Term Grades Posted (PHYSICAL AND HEALTH EDUCATION 10
- 02/01/2019 Term Grades Posted (PHYSICAL AND HEALTH EDUCATION 10
- 02/01/2019 Term Grades Posted (PHYSICAL AND HEALTH EDUCATION 10
- 02/01/2019 Term Grades Posted (PHYSICAL AND HEALTH EDUCATION 10



# Click Requests on side-tab

# Click Select Button to view ALI





Requests

My Details

Current

Schedule

Contacts:

Attendance:

Requests

- 1. Select courses
- 2. Use drop-down menu to search alphabetically by code or click left and right arrow
- 3. Check and uncheck boxes to select multiple courses
- 4. Click **OK** to save choices

### **Program Students**

- If you are in a program such as ARC, GOLD, LSP, Social Development please select the courses you can in My Ed and required program courses such as ARC/GOLD tutorial or LSP Math or Social Development English. You can also wait for your counsellor to meet with you to input manually.
- This can also be done using the course planning sheet if you wish to hand this in and your counsellor will input the courses for you.

If you ca